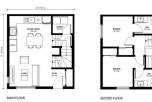

### **Essential Information**

MLS® # E4427846 Price \$2,499,998

Bathrooms 0.00 Acres 0.00 Year Built 2025

Type Multi-Family Commercial

Status Active

LOOR PLANS

LEWOOD 123 ST

DESIGN DEVELOPME