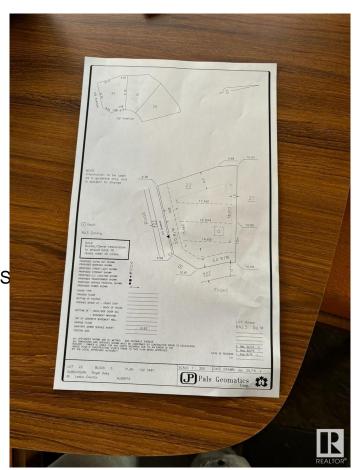

### \$350,000

0 Bedroom, 0.00 Bathroom, Rural on 0.16 Acres

Royal Oaks\_LEDU, Rural Leduc County, AB

Welcome to Royal Oaks Corner Lot â€" an exceptional opportunity to build your Custom-built dream Home. Enjoy the added benefits of green space and walking trails at the rear of the property. The lot is serviced with municipal water and sewer, ensuring convenience and reliability. With its prime location, you're only approximately 10 minutes from Edmonton International Airport, Costco, and other major amenities. Public transportation options are close by, and you'll be just 5-6 minutes from Edmonton South Common, which offers free Wi-Fi parks, a 2.5-acre playground, restaurants, and more. Royal Oaks is a prestigious neighborhood with multimillion-dollar homes, making it the perfect place to build the home you've always dreamed of. Don't miss out on this incredible opportunity!.

## **Essential Information**

MLS® # E4427897 Price \$350,000

Bathrooms 0.00
Acres 0.16
Type Rural

Sub-Type Vacant Lot/Land

Status Active

# **Community Information**

Address 3004 59 Ave

Area Rural Leduc County

Subdivision Royal Oaks\_LEDU

City Rural Leduc County

County ALBERTA

Province AB

Postal Code T4X 0X9