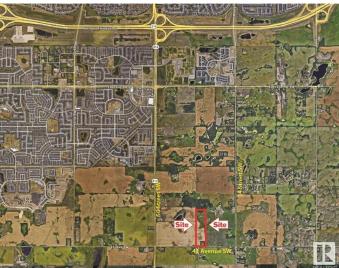

# \$4,500,000 - On 41 Ave Sw 1.84km East Of 50th Street, Edmonton

MLS® #E4428032

## \$4,500,000

0 Bedroom, 0.00 Bathroom, Land Commercial on 0.00 Acres

None, Edmonton, AB

Great Investment Land !!

### **Community Information**

| Address     | On 41 Ave Sw 1.84km East |
|-------------|--------------------------|
| Area        | Edmonton                 |
| Subdivision | None                     |
| City        | Edmonton                 |
| County      | ALBERTA                  |
| Province    | AB                       |
| Postal Code | T6X 2R6                  |