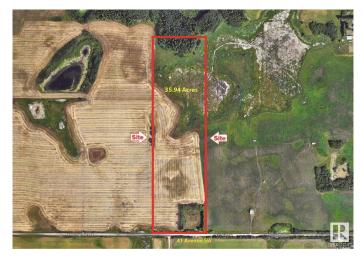

# \$4,500,000 - On 41 Ave Sw 1.84km East Of 50th Street, Edmonton

MLS® #E4428032

## \$4,500,000

0 Bedroom, 0.00 Bathroom, Land Commercial on 0.00 Acres

None, Edmonton, AB

Great Investment Land !!

### **Community Information**

| Address     | On 41 Ave Sw 1.84km East |
|-------------|--------------------------|
| Area        | Edmonton                 |
| Subdivision | None                     |
| City        | Edmonton                 |
| County      | ALBERTA                  |
| Province    | AB                       |
| Postal Code | T6X 2R6                  |