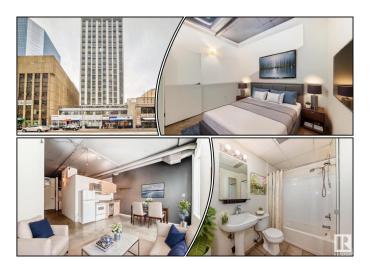

## \$99,900

1 Bedroom, 1.00 Bathroom, 474 sqft Condo / Townhouse on 0.00 Acres

Downtown (Edmonton), Edmonton, AB

Exceptional location! Embrace a lifestyle of ultimate urban convenience! Enjoy a beautiful south facing view of down town Edmonton from the 10th floor or take a leisurely walk along trendy Jasper Ave, where you'll find dining, coffee shops, pubs, and great shopping. This modern one-bedroom unit boasts an open floor plan with bright south-facing windows, flooding the space with natural light. It also includes the added convenience of in-suite laundry. With an LRT station right below, you have easy access to the University of Alberta and are within walking distance of Grant MacEwan University.

# of Stories 19

Stories 1

Has Basement Yes

Basement None, No Basement

#### **Exterior**

Exterior Steel, Concrete, Stucco

Exterior Features Public Transportation, Shopping Nearby, View Downtown

Roof Tar & amp; Gravel

Construction Steel, Concrete, Stucco

Foundation Concrete Perimeter