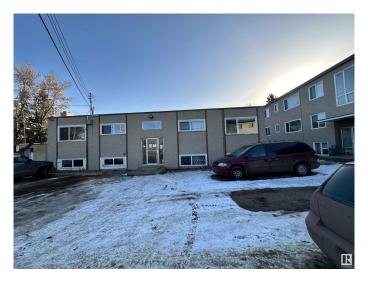

# \$2,400,000 - 12936 12940 118 Avenue, Edmonton

MLS® #E4428104

# \$2,400,000

0 Bedroom, 0.00 Bathroom, Multi-Family Commercial on 0.00 Acres

Sherbrooke, Edmonton, AB

Investor Alert! This 19-unit property is a fantastic investment opportunity, featuring 12 units in the South Wood Frame Building and 7 legal units and 1 non-conforming unit in the North Concrete Block Building, with a 5-bay garage at the rear. Situated on a large lot in Sherbrooke, just off St. Albert Trail and minutes from Westmount Mall, this property offers a prime location. The mix includes 13 one-bedroom, 6 two-bedroom units and 1 non-conforming bachelor.

### **Exterior**

Exterior Block, Wood Frame, See Remarks
Construction Block, Wood Frame, See Remarks