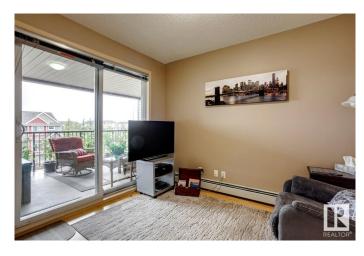

## \$384,000

3 Bedroom, 2.00 Bathroom, 1,112 sqft Condo / Townhouse on 0.00 Acres

Callaghan, Edmonton, AB

Large corner condo with great views of the ravine and creek, overlooking a putting green. 2 Bedrooms with an additional den/small bedroom. 2 covered decks, the second south facing with ample space for entertaining. 1 covered titled parking spot in a heated and secured garage and a small secured storage area in front. Condo fees include your regular utilities, making for worry-free living in a serene, beautifully landscaped setting.

# Interior

Interior Features ensuite bathroom

Appliances Air Conditioning-Central, Dishwasher-Built-In, Dryer, Garage Control,

Hood Fan, Refrigerator, Stove-Electric, Washer, Window Coverings

Heating Baseboard, Hot Water, Natural Gas