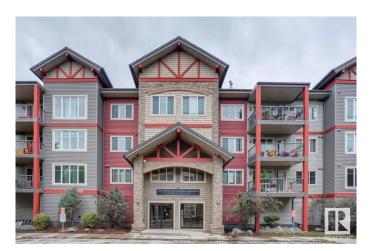

# \$384,000 - 305 1619 James Mowatt Trail, Edmonton

MLS® #E4428413

## \$384,000

3 Bedroom, 2.00 Bathroom, 1,112 sqft Condo / Townhouse on 0.00 Acres

Callaghan, Edmonton, AB

Large corner condo with great views of the ravine and creek, overlooking a putting green. 2 Bedrooms with an additional den/small bedroom. 2 covered decks, the second south facing with ample space for entertaining. 1 covered titled parking spot in a heated and secured garage and a small secured storage area in front. Condo fees include your regular utilities, making for worry-free living in a serene, beautifully landscaped setting.

### **Exterior**

Exterior Wood, Stone, Stucco, Vinyl Exterior Features Schools, Shopping Nearby

Roof Asphalt Shingles

Construction Wood, Stone, Stucco, Vinyl

Foundation Concrete Perimeter