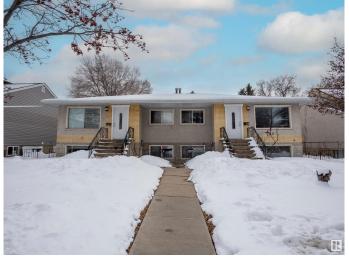

# \$899,000 - 10921 - 10923 68 Avenue, Edmonton

MLS® #E4428605

## \$899.000

6 Bedroom, 4.00 Bathroom, 2,084 sqft Single Family on 0.00 Acres

Parkallen (Edmonton), Edmonton, AB

Prime Investment Opportunity in the sought after neighbourhood of Parkallen. Close to U of A, Southgate shopping mall and Whyte Avenue. Easy access to public transportation. This side by side bi-level style has 4 suites, built on 2 massive Titled Lots. Updates include roof (2014) and hot water tanks. Each upper and bottom units are bright and inviting. Each upper level unit has 2 spacious bedrooms, 1 full bath, kitchen & dining room and huge living room. Approximately 1,000 sq.ft. Each lower level has huge windows. 1 bedroom, 1 full bath, kitchen & dining room and a huge living room. Approximately 750 sq.ft. Each side of the duplex has a shared laundry (coin operated) and mechanical room. Double detached garage with center divider wall for 2 single parking stalls. Don't miss this rare opportunity!

Type Single Family

Sub-Type Duplex Side By Side

Style Bi-Level Status Active

## **Exterior**

Exterior Wood, Brick, Stucco

Exterior Features Back Lane, Fenced, Landscaped, Playground Nearby, Public

Transportation, Schools, Shopping Nearby

Roof Asphalt Shingles

Construction Wood, Brick, Stucco
Foundation Concrete Perimeter