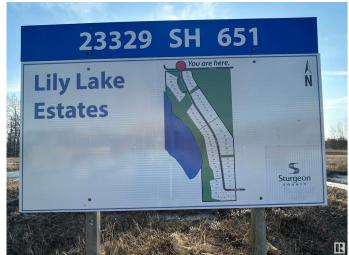

### \$149,000

0 Bedroom, 0.00 Bathroom, Rural on 1.23 Acres

Lily Lake Estates\_MSTU, Rural Sturgeon County, AB

Build your DREAM HOME on this 1.23 acre parcel in the quiet Community of Lily Lake Estates. Enjoy paved roads into the development. This beautiful, level lot backs onto crown land which is adjacent to Lily Lake. This property provides a peaceful, country setting of living close to the water and the opportunity to enjoy non-motorized lake fun, with a quiet canoe or paddleboat on the water....this dream can be your reality, here in Lily Lake Estates! Find new amenties in Gibbons, only 13 min away- local grocery store, gas, restaurants, and Tim Hortons! As well as, schools, medical, dental, banks, and more. A convenient commute to Fort Sask, Edmonton and St. Albert.

## **Community Information**

Address 18 23329 Sh 651

Area Rural Sturgeon County
Subdivision Lily Lake Estates\_MSTU

City Rural Sturgeon County

County ALBERTA

Province AB

Postal Code T0A 1N0