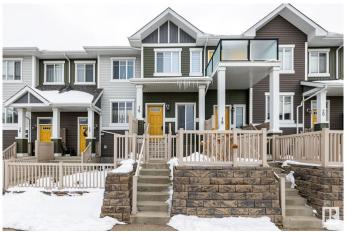

### \$261,900

2 Bedroom, 1.00 Bathroom, 868 sqft Condo / Townhouse on 0.00 Acres

Chappelle Area, Edmonton, AB

Located in the desirable Chappelle area, this stacked townhome offers a private front yard, an attached tandem garage, and excellent curb appeal. The home features two spacious bedrooms, a full bathroom, and an open-concept layout with ample storage and a dedicated laundry space. Enjoy laminate flooring in the main living areas, a tiled bathroom, and cozy carpeting in the bedrooms. Well-maintained and move-in ready, this property is conveniently located within walking distance of Chappelle Gardens amenities and offers quick access to the Anthony Henday and major Southwest roads. With its spacious layout, this home offers versatility and a warm, inviting atmosphere.

### **Exterior**

Exterior Wood, Vinyl

Exterior Features Airport Nearby, Back Lane, Fenced, Golf Nearby, Playground Nearby,

Public Transportation, Schools, Shopping Nearby

Roof Asphalt Shingles

Construction Wood, Vinyl