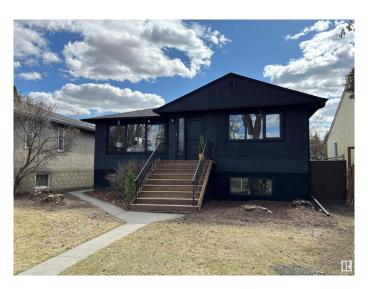

# \$536,500 - 9833 68 Avenue, Edmonton

MLS® #E4429279

### \$536,500

5 Bedroom, 2.00 Bathroom, 1,206 sqft Single Family on 0.00 Acres

Hazeldean, Edmonton, AB

STEPS FROM MILL CREEK RAVINE and HAPPY BEER STREETâ€"your new lifestyle starts HERE. Hike, bike, or stroll the RAVINE TRAILS, grab a pint at local breweries, or sip a latte at one of the nearby cafés. Hazeldean is a hidden gem with a strong COMMUNITY LEAGUE, parks, playgrounds, and quick access to Whyte Ave. This RENOVATED 5-BED, 2-BATH home has a SEPARATE ENTRANCE to a bright in-law suite. Inside: OPEN-CONCEPT layout, custom cabinets, QUARTZ, pot lights, and new German tilt & turn windows. Massive primary, DOUBLE GARAGE, fenced yard, and upgraded landscaping. Live where the good vibes are.

#### **Essential Information**

MLS® # E4429279 Price \$536,500

Bedrooms 5
Bathrooms 2.00

Full Baths 2

Square Footage 1,206 Acres 0.00 Year Built 1956

Type Single Family

Sub-Type Detached Single Family

Style Raised Bungalow

#### **Exterior**

Exterior Wood, Stucco

Exterior Features Back Lane, Fenced, Playground Nearby, Schools, Shopping Nearby,

See Remarks

Roof Asphalt Shingles
Construction Wood, Stucco

Foundation Concrete Perimeter