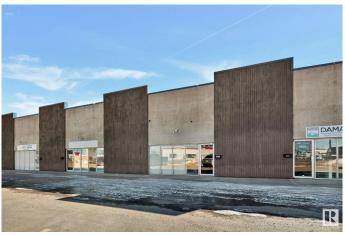

#### \$200,000

0 Bedroom, 0.00 Bathroom, Business on 0.00 Acres

Sheffield Industrial, Edmonton, AB

Great opportunity to own a fully equipped automotive repair shop in West Edmonton. This turnkey business is ready to go with everything you need to start working immediately. Key Features: Fully equipped shop with 4 hoists, tire machine, tire balancer, hydraulic press, engine hoists, and more. Spacious facility with large bay area, mezzanine, and ample storage. Built-out office for managing daily operations. 2 washrooms for staff and customer use. All furniture, fixtures, and equipment included. Located in a prime area of West Edmonton, this is the perfect space for a mechanic or entrepreneur to run a successful business. Don't miss this chance to own a fully operational shop with everything you need to succeed!