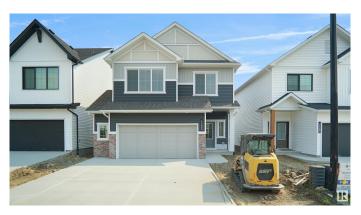

## \$559,998

3 Bedroom, 2.50 Bathroom, 1,673 sqft Single Family on 0.00 Acres

Windermere, Edmonton, AB

Welcome to the all new "Hayes― Built by StreetSide Developments and is located in one of Edmonton's newest premier south west communities of Langdale. With almost 1700 Square ft this home comes with a double attached garage and a open concept main floor. Your main floor is complete with upgrade luxury Vinyl Plank flooring throughout the great room and the kitchen, the main floor also has a powder room off the foyer. The kitchen that has upgraded cabinets, upgraded counter tops and a tile back splash. The upper level has 3 large bedrooms and 2 full bathrooms and a center bonus room. This single family home also comes with a unspoiled basement perfect for future development. This home is now move in ready!

Year Built 2024

Type Single Family

Sub-Type Detached Single Family

Style 2 Storey
Status Active

# **Exterior**

Exterior Wood, Stone, Vinyl

Exterior Features Park/Reserve, Playground Nearby, Public Swimming Pool, Public

Transportation, Schools, Shopping Nearby, See Remarks

Roof Asphalt Shingles

Construction Wood, Stone, Vinyl