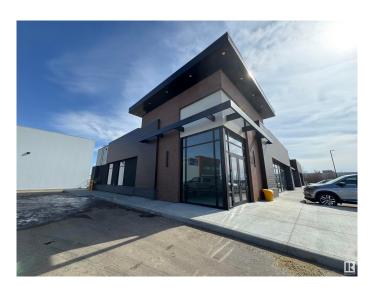

### \$0

0 Bedroom, 0.00 Bathroom, Retail on 0.00 Acres

Pylypow Industrial, Edmonton, AB

Welcome to the Elite Centre on 50th, a premium retail opportunity located at the high-traffic intersection of 50 Street and Roper Road. This corner retail condo bay offers ±1,469 sq. ft. of efficient space ideal for restaurant or retail use, with flexible build-out options to suit your needs. Secure exclusive use as the only pizza restaurant in the complex, providing a rare opportunity to capture a strong customer base.

## **Exterior**

Exterior Block
Construction Block