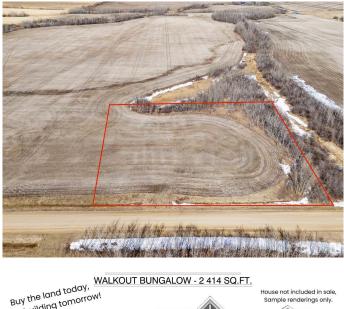

#### \$79,800

0 Bedroom, 0.00 Bathroom, Rural on 2.47 Acres

None, Rural Sturgeon County, AB

Ready for Your Dream Home? 2.47 Acres in Sturgeon County with utilities near the property line and not in a subdivision! Build your future on this quiet and scenic 2.47-acre parcel located in Sturgeon County, just 2 miles northwest of the Legal corner on TWP 580 just west of Rge Rd 260. Looking for a peaceful and natural setting? This almost build-ready parcel is bordered by a small creek and nice grouping of trees to the north east of this flat. Utilities are nearby, with gas and power running past the property lineâ€"making connections quick and convenient. The area is known for high-producing water wells, providing excellent potential for water access. Enjoy the best of rural living with easy access to amenitiesâ€"just a short drive to Morinville and St. Albert via Highway 2. Drawings available for a 2414 SqFt Bungalow. Stop dreaming and start building the home you've always imagined!

## Exterior

Exterior Features Backs Onto Park/Trees, Flat Site, Level Land