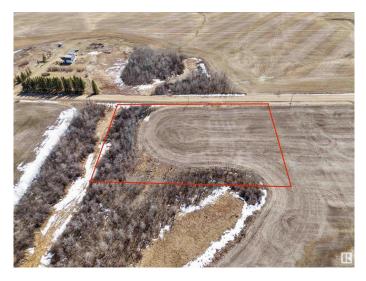

#### \$79,800

0 Bedroom, 0.00 Bathroom, Rural on 2.47 Acres

None, Rural Sturgeon County, AB

Ready for Your Dream Home? 2.47 Acres in Sturgeon County with utilities near the property line and not in a subdivision! Build your future on this quiet and scenic 2.47-acre parcel located in Sturgeon County, just 2 miles northwest of the Legal corner on TWP 580 just west of Rge Rd 260. Looking for a peaceful and natural setting? This almost build-ready parcel is bordered by a small creek and nice grouping of trees to the north east of this flat. Utilities are nearby, with gas and power running past the property lineâ€"making connections quick and convenient. The area is known for high-producing water wells, providing excellent potential for water access. Enjoy the best of rural living with easy access to amenitiesâ€"just a short drive to Morinville and St. Albert via Highway 2. Drawings available for a 2414 SqFt Bungalow. Stop dreaming and start building the home you've always imagined!

## Exterior

Exterior Features Backs Onto Park/Trees, Flat Site, Level Land