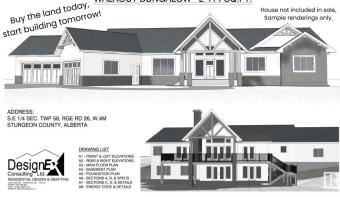

#### \$79,800

0 Bedroom, 0.00 Bathroom, Rural on 2.47 Acres

None, Rural Sturgeon County, AB

Ready for Your Dream Home? 2.47 Acres in Sturgeon County with utilities near the property line and not in a subdivision! Build your future on this quiet and scenic 2.47-acre parcel located in Sturgeon County, just 2 miles northwest of the Legal corner on TWP 580 just west of Rge Rd 260. Looking for a peaceful and natural setting? This almost build-ready parcel is bordered by a small creek and nice grouping of trees to the north east of this flat. Utilities are nearby, with gas and power running past the property lineâ€"making connections quick and convenient. The area is known for high-producing water wells, providing excellent potential for water access. Enjoy the best of rural living with easy access to amenitiesâ€"just a short drive to Morinville and St. Albert via Highway 2. Drawings available for a 2414 SqFt Bungalow. Stop dreaming and start building the home you've always imagined!