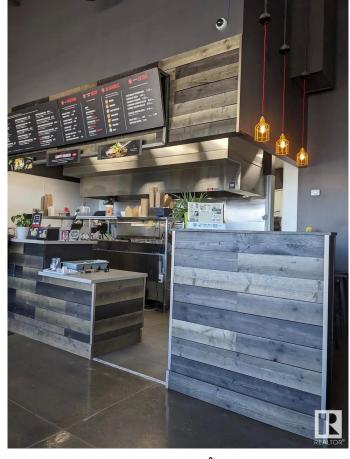

#### \$399.000

0 Bedroom, 0.00 Bathroom, Business on 0.00 Acres

None, Spruce Grove, AB

Asset sale of a well-established Noodlebox franchise located in a high-visibility retail plaza in Spruce Grove, just off the busy Highway 16A. This prime location offers strong vehicle and foot traffic, surrounded by major anchor tenants, gas stations, grocery stores, and dense residential communities. The space is fully built out with modern equipment and a functional layout, ideal for dine-in, takeout, and delivery. Ghost Kitchen Pita Pit approved, adding even more potential for revenue diversification. With excellent exposure, ample parking, and a steady flow of customers throughout the day, this is a turnkey opportunity for entrepreneurs looking to step into a growing franchise in one of Spruce Grove's most active commercial areas.