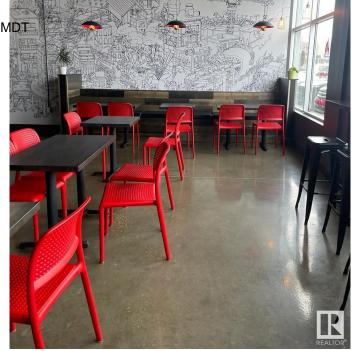

#### \$399.000

0 Bedroom, 0.00 Bathroom, Business on 0.00 Acres

None, Spruce Grove, AB

Asset sale of a well-established Noodlebox franchise located in a high-visibility retail plaza in Spruce Grove, just off the busy Highway 16A. This prime location offers strong vehicle and foot traffic, surrounded by major anchor tenants, gas stations, grocery stores, and dense residential communities. The space is fully built out with modern equipment and a functional layout, ideal for dine-in, takeout, and delivery. Ghost Kitchen Pita Pit approved, adding even more potential for revenue diversification. With excellent exposure, ample parking, and a steady flow of customers throughout the day, this is a turnkey opportunity for entrepreneurs looking to step into a growing franchise in one of Spruce Grove's most active commercial areas.