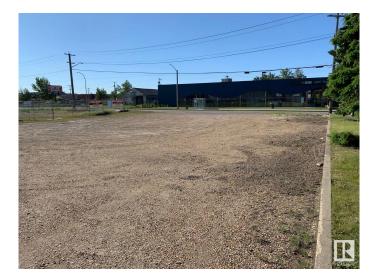

## \$909,000

0 Bedroom, 0.00 Bathroom, Land Commercial on 0.00 Acres

Mitchell Industrial, Edmonton, AB

Visit the Listing Brokerage (and/or listing REALTOR®) website to obtain additional information. For Sale Commercial land. Approx 1 acre lot (38865 square feet). Site is fully graveled, compacted, fenced and ready to use. The site has 330 feet of frontage along 118 Avenue. Amazing frontage, amazing opportunity. Corner lot with rectangular shaped with access on 118 Avenue .The site has catch basins. Zoning is Industrial Medium (IM). Site has 10 plug-in outlets. Metered power pole existent. All utilities at the site. Environmental and survey available.