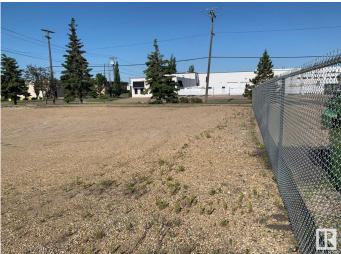

## \$909,000

0 Bedroom, 0.00 Bathroom, Land Commercial on 0.00 Acres

Mitchell Industrial, Edmonton, AB

Visit the Listing Brokerage (and/or listing REALTOR®) website to obtain additional information. For Sale Commercial land. Approx 1 acre lot (38865 square feet). Site is fully graveled, compacted, fenced and ready to use. The site has 330 feet of frontage along 118 Avenue. Amazing frontage, amazing opportunity. Corner lot with rectangular shaped with access on 118 Avenue .The site has catch basins. Zoning is Industrial Medium (IM). Site has 10 plug-in outlets. Metered power pole existent. All utilities at the site. Environmental and survey available.