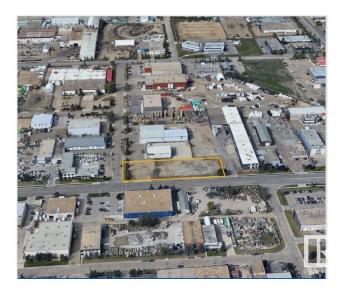

## \$909,000

0 Bedroom, 0.00 Bathroom, Land Commercial on 0.00 Acres

Mitchell Industrial, Edmonton, AB

Visit the Listing Brokerage (and/or listing REALTOR®) website to obtain additional information. For Sale Commercial land. Approx 1 acre lot (38865 square feet). Site is fully graveled, compacted, fenced and ready to use. The site has 330 feet of frontage along 118 Avenue. Amazing frontage, amazing opportunity. Corner lot with rectangular shaped with access on 118 Avenue .The site has catch basins. Zoning is Industrial Medium (IM). Site has 10 plug-in outlets. Metered power pole existent. All utilities at the site. Environmental and survey available.

## **Community Information**

| Address     | 15140 118 Avenue    |
|-------------|---------------------|
| Area        | Edmonton            |
| Subdivision | Mitchell Industrial |
| City        | Edmonton            |
| County      | ALBERTA             |