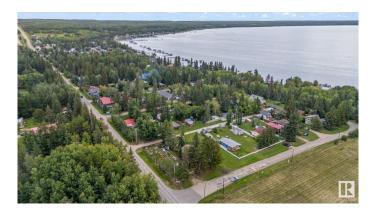

### \$140,000

0 Bedroom, 0.00 Bathroom, Rural on 0.39 Acres

Seba Beach, Rural Parkland County, AB

Welcome to 156 10 street! This delightful corner lot is nestled in the heart of Seba Beach, just steps away from the serene shores of Lake Wabamun. Whether you're looking to build your perfect vacation retreat or your forever home, this lot offers the ideal blend of tranquility and convenience. This over 5200 sq. ft. lot already has all of the necessities including: a drilled well, power, water, natural gas and sewer. The property is completely fenced, and gated. It also includes a large shed for storage at the back of the property. Enjoy the friendly atmosphere of a tight-knit beach town with local shops, cafes, and recreational activities nearby. This lot provides access to the private Seba Beach dock, where residents of the Summer Village of Seba Beach can access the water. Priced to sell, this is your chance to claim a piece of paradise in a prime location.

# **Community Information**

Address 156 10 Street

Area Rural Parkland County

Subdivision Seba Beach

City Rural Parkland County

County ALBERTA

Province AB

Postal Code T0E 2B0