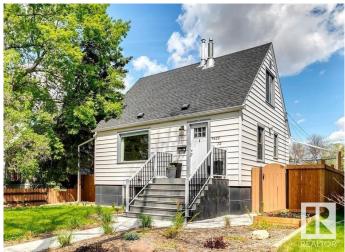

# \$495,000 - 9622 72 Avenue, Edmonton

MLS® #E4430228

#### \$495,000

3 Bedroom, 1.50 Bathroom, 1,013 sqft Single Family on 0.00 Acres

Ritchie, Edmonton, AB

CHARMING & FULL OF CHARACTER, this delightful 1.5-storey home is a true find with fantastic street appeal! Nestled in the heart of Ritchie, this cozy, updated home offers 1600 sqft of living space with 3 bedrooms & 1.5 bathrooms. Main floor features a warm & inviting living room, a beautifully reno'd kitchen with full appliances, including a new stove (2024) & dishwasher (2023), a primary bedroom (currently used as a dining room) & an updated 4pc bathroom. Upstairs, you'll find two generously-sized bdrms. The fully finished bsmt offers a large rec room, 2pc bathroom, laundry, HE furnace, HWT (2023), along with plenty of storage space. Many updates over the years, including siding, shingles, composite steps & decking. Outside, you'll love the expansive backyard, complete with plenty of concrete work, a 21x19 garage with single garage door & a greenhouse attached. Located just minutes from the vibrant Ritchie Market, Mill Creek trail system, and Whyte Avenue's shops & cafes! LOT VALUE PLUS A GREAT HOME!

Built in 1947