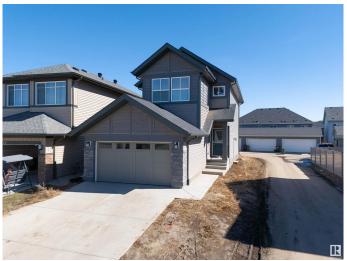

## \$599.000

4 Bedroom, 3.00 Bathroom, 1,920 sqft Single Family on 0.00 Acres

Secord, Edmonton, AB

Stunning 2-storey, Jayman built home in the vibrant West Edmonton community of Secord! With 1,920 sq. ft. of living space, this modern gem offers 4 spacious bedrooms and 3 full bathrooms, including a main floor bed & bathâ€"ideal for guests or multigenerational living. The open concept layout features a large kitchen island for entertaining, upgraded appliance package, and a walk-thru pantry from the garage. Enjoy energy savings with solar panels and future potential with an unfinished basement featuring a separate entrance. Upstairs, relax in the spacious bonus room, retreat to a luxurious 5-piece primary ensuite, and enjoy the convenience of upper floor laundry. Stylish, smart, and ready for you!

## **Community Information**

Address 9335 226 Street

Area Edmonton

Subdivision Secord

City Edmonton
County ALBERTA

Province AB

Postal Code T5T 7R5

#### **Exterior**

Exterior Wood, Stone, Vinyl

Exterior Features Corner Lot, Public Transportation, Schools, Shopping Nearby

Roof Asphalt Shingles

Construction Wood, Stone, Vinyl

Foundation Concrete Perimeter