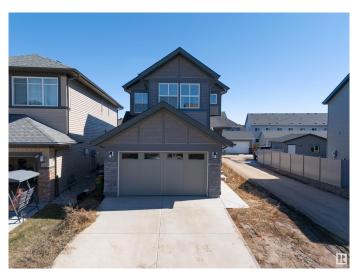

## \$599.000

4 Bedroom, 3.00 Bathroom, 1,920 sqft Single Family on 0.00 Acres

Secord, Edmonton, AB

Stunning 2-storey, Jayman built home in the vibrant West Edmonton community of Secord! With 1,920 sq. ft. of living space, this modern gem offers 4 spacious bedrooms and 3 full bathrooms, including a main floor bed & bathâ€"ideal for guests or multigenerational living. The open concept layout features a large kitchen island for entertaining, upgraded appliance package, and a walk-thru pantry from the garage. Enjoy energy savings with solar panels and future potential with an unfinished basement featuring a separate entrance. Upstairs, relax in the spacious bonus room, retreat to a luxurious 5-piece primary ensuite, and enjoy the convenience of upper floor laundry. Stylish, smart, and ready for you!

## **Community Information**

Address 9335 226 Street

Area Edmonton

Subdivision Secord

City Edmonton
County ALBERTA

Province AB

Postal Code T5T 7R5

#### **Exterior**

Exterior Wood, Stone, Vinyl

Exterior Features Corner Lot, Public Transportation, Schools, Shopping Nearby

Roof Asphalt Shingles

Construction Wood, Stone, Vinyl

Foundation Concrete Perimeter