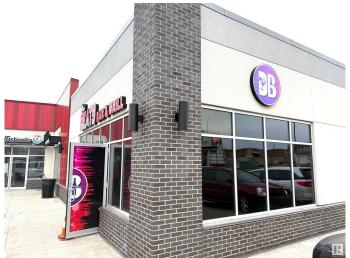

### \$359,000

0 Bedroom, 0.00 Bathroom, Business on 0.00 Acres

Tamarack, Edmonton, AB

Turnkey Indian Restaurant & Bar opportunity in a high-traffic plaza in Tamarack, Southeast Edmonton, near Whitemud Drive and Anthony Henday. This well-established spot is popular with locals and known for its authentic cuisine and inviting atmosphere. Fully licensed with a professional kitchen, high-end equipment, and ample dine-in seating. Whether you're looking to continue under the existing brand or introduce your own concept, this flexible space is ready to support your vision. Surrounded by residential neighbourhoods and retail anchors, it benefits from consistent foot traffic and strong community presence. Ideal for an experienced operator or an ambitious entrepreneur ready to make their mark in Edmonton's thriving food scene. Don't miss this chance to own a proven location with great potential.