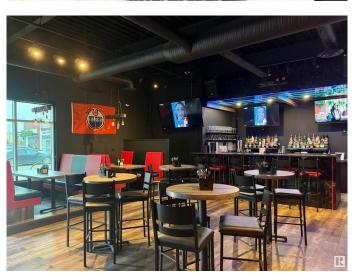

### \$359,000

0 Bedroom, 0.00 Bathroom, Business on 0.00 Acres

Tamarack, Edmonton, AB

Turnkey Indian Restaurant & Bar opportunity in a high-traffic plaza in Tamarack, Southeast Edmonton, near Whitemud Drive and Anthony Henday. This well-established spot is popular with locals and known for its authentic cuisine and inviting atmosphere. Fully licensed with a professional kitchen, high-end equipment, and ample dine-in seating. Whether you're looking to continue under the existing brand or introduce your own concept, this flexible space is ready to support your vision. Surrounded by residential neighbourhoods and retail anchors, it benefits from consistent foot traffic and strong community presence. Ideal for an experienced operator or an ambitious entrepreneur ready to make their mark in Edmonton's thriving food scene. Don't miss this chance to own a proven location with great potential.