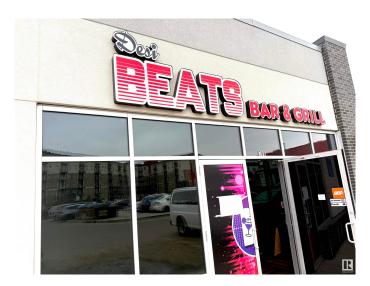

### \$359,000

0 Bedroom, 0.00 Bathroom, Business on 0.00 Acres

Tamarack, Edmonton, AB

Turnkey Indian Restaurant & Bar opportunity in a high-traffic plaza in Tamarack, Southeast Edmonton, near Whitemud Drive and Anthony Henday. This well-established spot is popular with locals and known for its authentic cuisine and inviting atmosphere. Fully licensed with a professional kitchen, high-end equipment, and ample dine-in seating. Whether you're looking to continue under the existing brand or introduce your own concept, this flexible space is ready to support your vision. Surrounded by residential neighbourhoods and retail anchors, it benefits from consistent foot traffic and strong community presence. Ideal for an experienced operator or an ambitious entrepreneur ready to make their mark in Edmonton's thriving food scene. Don't miss this chance to own a proven location with great potential.