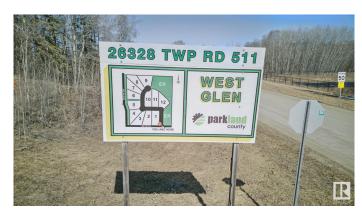

# **Community Information**

Address 7 26328 Twp Road 511

Area Rural Parkland County

Subdivision West Glen Estates

City Rural Parkland County

County ALBERTA

Province AB

Postal Code T7Y 1E1

# \$275,000

0 Bedroom, 0.00 Bathroom, Rural on 2.01 Acres

West Glen Estates, Rural Parkland County, AB

Get started on your dream home build at West Glen Estates where you'll get tremendous value with this 2 acre lot! This amazing 74 acre subdivision is located in Parkland County just west of Hwy 60 on the corner of Graminia & Sanctuary Road. Gentle rolling terrain, an abundance of trees, paved road, and bordered on two sides by environmentally protected wetlands & Ducks Unlimited nesting projects. Graminia School (K-9) is located 5 Km West on Graminia Road, Nisku and the Edmonton International Airport are only 15 minutes away, and the Town of Devon is only 5 minutes away with volunteer fire department, full service RCMP facility, hospital & ambulance service, with many more amenities and services available. PLUS major tourist attractions such as RAD Torque Raceway, U of A Botanic Gardens, Rabbit Hill Snow Resort, Canada Petroleum Discover Centre, Clifford E. Lee Nature Sanctuary, Devon Voyageur Park and Prospectors Point are only minutes away. A beautiful place to call home!