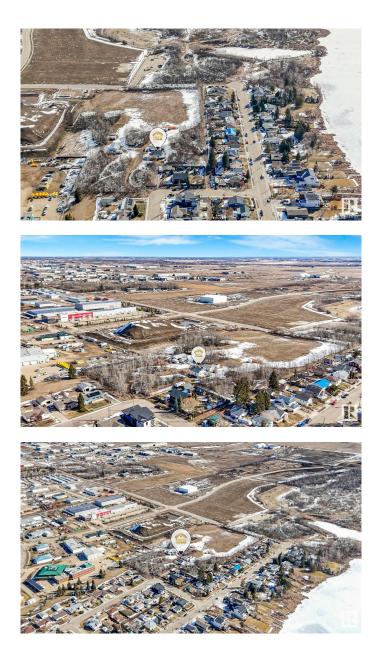

## \$2,690,000

0 Bedroom, 0.00 Bathroom, Land Commercial on 0.00 Acres

East Industrial\_LEDU, Leduc, AB

8.15 ACRES IN THE CITY OF LEDUC! Welcome to North Telford with 8+ acres tucked away and secluded in a private location and ready for a developers vision! Currently with a 1,525 Square foot house, a double oversized garage, and oversized shop on the property. Right between the residential homes of North Telford and the industrial area of Leduc, it is the most unique property in the whole city! With access off of 45th Street from the residential side on 54th Avenue, and also access from 43rd Street on the industrial side and the Leduc Lions Park and the walking paths at North Telford Park, the opportunity is ripe. Pitch your idea of what you'd like to do to the City of Leduc, and they're open for discussion on your vision. Currently zoned Urban Reserve, and is been referred to as the "holding" zone as it's waiting for development. It is an amazing piece of land right in city limits...DON'T PASS THIS UP! Come take a look today!