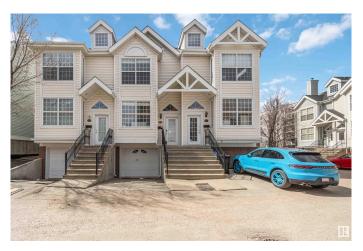

# \$429,000 - 2 10235 111 Street, Edmonton

MLS® #E4430745

#### \$429,000

2 Bedroom, 1.50 Bathroom, 1,354 sqft Condo / Townhouse on 0.00 Acres

Downtown (Edmonton), Edmonton, AB

PRIME LOCATION & VERSATILE **OPPORTUNITY!** This rare DOWNTOWN townhome blends lifestyle and flexibility. Located on 111 St across from Grant MacEwan, steps from Tim Hortons, Brewery District, Rogers Place & Jasper Ave. Zoned COMMERCIAL DC2, it's fully renovated & wired as an officeâ€"ideal as a high-end home, retail space, or live-work setup! Fully fenced with a large front deck leading to double doors, 9 ft ceilings, open concept living/conference room & den. Stylish vinyl plank floors, modern kitchen w/ sleek cabinetry & SS appliances. Upstairs has 2 spacious beds/offices + bonus room, 3pc bath & laundry. DOUBLE ATTACHED TANDEM GARAGE + ample street parking. Flexible use + unbeatable location = a must see!

## **Community Information**

Address 2 10235 111 Street

Area Edmonton

Subdivision Downtown (Edmonton)

City Edmonton
County ALBERTA

Province AB

Postal Code T5K 2V5