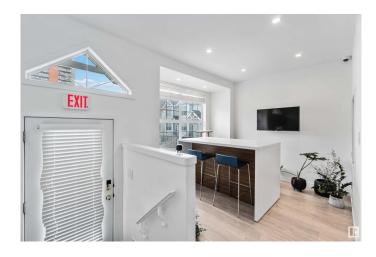

#### \$429,000

2 Bedroom, 1.50 Bathroom, 1,354 sqft Condo / Townhouse on 0.00 Acres

Downtown (Edmonton), Edmonton, AB

PRIME LOCATION & VERSATILE **OPPORTUNITY!** This rare DOWNTOWN townhome blends lifestyle and flexibility. Located on 111 St across from Grant MacEwan, steps from Tim Hortons, Brewery District, Rogers Place & Jasper Ave. Zoned COMMERCIAL DC2, it's fully renovated & wired as an officeâ€"ideal as a high-end home, retail space, or live-work setup! Fully fenced with a large front deck leading to double doors, 9 ft ceilings, open concept living/conference room & den. Stylish vinyl plank floors, modern kitchen w/ sleek cabinetry & SS appliances. Upstairs has 2 spacious beds/offices + bonus room, 3pc bath & laundry. DOUBLE ATTACHED TANDEM GARAGE + ample street parking. Flexible use + unbeatable location = a must see!

#### **Amenities**

Amenities On Street Parking, Ceiling 9 ft., Deck, No Smoking Home, Patio, Vinyl

Windows

Parking Double Garage Attached, Tandem

Interior

Appliances Dishwasher-Built-In, Dryer, Microwave Hood Fan, Refrigerator,