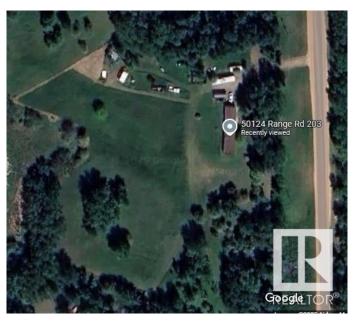

## \$419,000

3 Bedroom, 2.00 Bathroom, 958 sqft Rural on 5.76 Acres

None, Rural Beaver County, AB

Wonderful piece of property with a mobile home, Build your dream home backing on to a small body of water while residing in the mobile. This home offers such a serene and majestic setting of morning coffee sunrises and beautiful sunset views. Only a 16 min drive to Tofield and a 35 min Drive to Sherwood park this 5.76 acre lot has so much potential. There is a drilled well, septic to the home.

# **Community Information**

Address 50124 Range Road 203

Area Rural Beaver County

Subdivision None

City Rural Beaver County

County ALBERTA

Province AB

Postal Code T0B 4J2