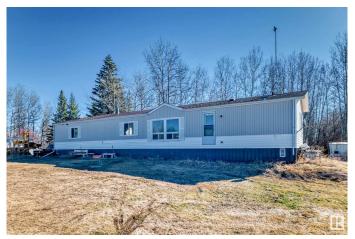

## \$419,000

3 Bedroom, 2.00 Bathroom, 958 sqft Rural on 5.76 Acres

None, Rural Beaver County, AB

Wonderful piece of property with a mobile home, Build your dream home backing on to a small body of water while residing in the mobile. This home offers such a serene and majestic setting of morning coffee sunrises and beautiful sunset views. Only a 16 min drive to Tofield and a 35 min Drive to Sherwood park this 5.76 acre lot has so much potential. There is a drilled well, septic to the home.

#### **Essential Information**

MLS® # E4430828 Price \$419,000

Bedrooms 3
Bathrooms 2.00

Full Baths 2

Square Footage 958

Acres 5.76

Year Built 1979

Type Rural