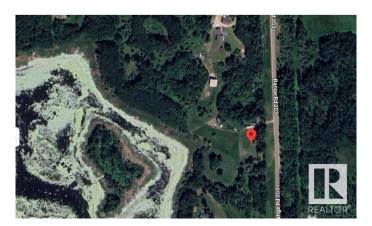

## \$419,000

3 Bedroom, 2.00 Bathroom, 958 sqft Rural on 5.76 Acres

None, Rural Beaver County, AB

Wonderful piece of property with a mobile home, Build your dream home backing on to a small body of water while residing in the mobile. This home offers such a serene and majestic setting of morning coffee sunrises and beautiful sunset views. Only a 16 min drive to Tofield and a 35 min Drive to Sherwood park this 5.76 acre lot has so much potential. There is a drilled well, septic to the home.

# **Community Information**

Address 50124 Range Road 203

Area Rural Beaver County

Subdivision None

City Rural Beaver County

County ALBERTA

Province AB

Postal Code T0B 4J2