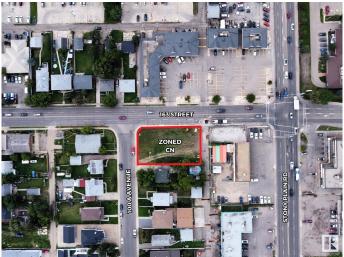

## \$639,900

0 Bedroom, 0.00 Bathroom, Land Commercial on 0.00 Acres

Glenwood (Edmonton), Edmonton, AB

Prime development opportunity on a highly visible CN zoned corner lot! Located in a bustling commercial district, this flat vacant land is perfect for a variety of business ventures, including retail, office, or mixed-use developments. With its CN zoning, the property allows for a wide range of commercial uses, providing maximum flexibility for your business needs. This corner lot offers excellent street frontage, ensuring high traffic visibility and easy accessibility for customers and clients. Situated in a vibrant commercial district, this site offers unparalleled opportunities for development in a growing area. Surrounded by established businesses and with close proximity to major roads, this site provides the perfect location for a new commercial project. Capitalize on this prime piece of real estate and bring your development vision to life.

## **Essential Information**

MLS® # E4430873

Price \$639,900

Bathrooms 0.00 Acres 0.00

Type Land Commercial

Status Active

Address 16226 100a Avenue

Area Edmonton