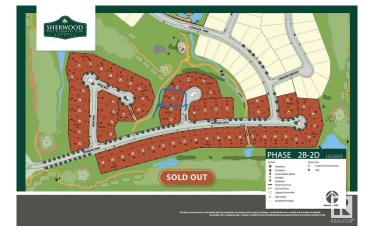

### \$689,800

0 Bedroom, 0.00 Bathroom, Rural on 0.30 Acres

Sherwood Golf & Country Club Estates, Rural Strathcona County, AB

Great walkout lot available at the Sherwood Park Golf & Country Club Estates! This rare lot is located close to many shopping complexes and all that Sherwood Park Has to offer. As well, it's close to the Henday enabling quick access to anywhere in Edmonton. A spacious space of 13,456 square feet, this property has a fabulous building pocket of 55.30 per foot, plus a walkout basement for all your grand plans. Surrounded by scenic walking routes, this lot is perfect for your family needs!

#### **Community Information**

| Address     | 554 52327 Rge Road 233               |
|-------------|--------------------------------------|
| Area        | Rural Strathcona County              |
| Subdivision | Sherwood Golf & Country Club Estates |

## Exterior

Exterior Features Back Lane, Cul-De-Sac