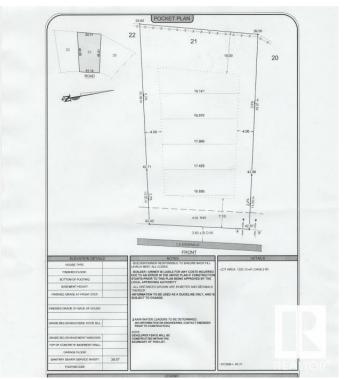

### \$689,800

0 Bedroom, 0.00 Bathroom, Rural on 0.30 Acres

Sherwood Golf & Country Club Estates, Rural Strathcona County, AB

Great walkout lot available at the Sherwood Park Golf & Country Club Estates! This rare lot is located close to many shopping complexes and all that Sherwood Park Has to offer. As well, it's close to the Henday enabling quick access to anywhere in Edmonton. A spacious space of 13,456 square feet, this property has a fabulous building pocket of 55.30 per foot, plus a walkout basement for all your grand plans. Surrounded by scenic walking routes, this lot is perfect for your family needs!

## Exterior

Exterior Features Back Lane, Cul-De-Sac