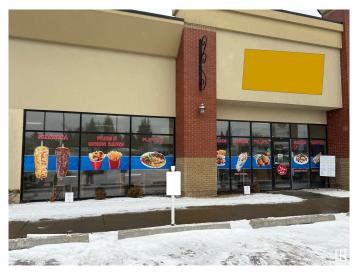

#### \$225,000

0 Bedroom, 0.00 Bathroom, Business on 0.00 Acres

Allendale, Edmonton, AB

This Donair & Kebab is a popular Middle Eastern eatery located on South Side of Edmonton. They offer a diverse menu featuring donairs, shawarma wraps, kebabs, burgers, poutine, rice bowls, and breakfast options like eggs, omelettes, and pancakes.