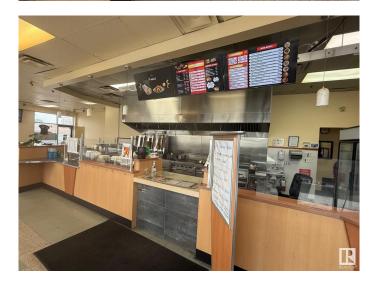

#### \$225,000

0 Bedroom, 0.00 Bathroom, Business on 0.00 Acres

Allendale, Edmonton, AB

This Donair & Kebab is a popular Middle Eastern eatery located on South Side of Edmonton. They offer a diverse menu featuring donairs, shawarma wraps, kebabs, burgers, poutine, rice bowls, and breakfast options like eggs, omelettes, and pancakes.