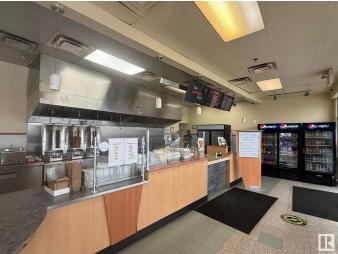

#### \$225,000

0 Bedroom, 0.00 Bathroom, Business on 0.00 Acres

Allendale, Edmonton, AB

This Donair & Kebab is a popular Middle Eastern eatery located on South Side of Edmonton. They offer a diverse menu featuring donairs, shawarma wraps, kebabs, burgers, poutine, rice bowls, and breakfast options like eggs, omelettes, and pancakes.