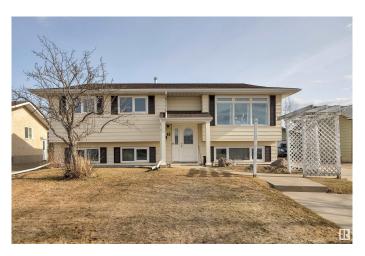

### \$465.000

4 Bedroom, 2.50 Bathroom, 1,171 sqft Single Family on 0.00 Acres

South Park, Leduc, AB

Beautifully maintained, 4 bed 3 bath bi-level home in the quiet community of South Park! This is a great family home, with ample room upstairs featuring a generous eat-in kitchen, dining room and living room, and a fully finished basement featuring a rec-room and lots of storage space. The home also has a beautiful back yard with a detached 2 car garage, and a shed! From your private deck, you can watch the kids play in the yard, or in the park on the other side of the fence! The location doesn't get much better - with just a short walk to schools, playgrounds and the Leduc Recreation Centre!

#### **Essential Information**

MLS® # E4431128 Price \$465,000

Bedrooms 4

Bathrooms 2.50

Full Baths 2

Half Baths 1

Square Footage 1,171

Acres 0.00 Year Built 1978

Type Single Family

Sub-Type Detached Single Family

Style Bi-Level
Status Active