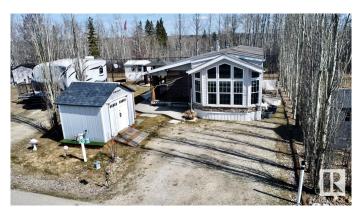

#### \$218,500

2 Bedroom, 1.00 Bathroom, 538 sqft Rural on 0.09 Acres

The Meadows (Parkland), Rural Parkland County, AB

Welcome to The Meadowsâ€"just minutes from Lake Wabamun and under an hour from Edmonton, nestled on the scenic Pineridge Golf & RV Resort. This charming park-model home features vaulted ceilings, abundant natural light, 2 bedrooms, a full bathroom, and a full-length covered deck. The open-concept kitchen and living area create a spacious, inviting feel. As an owner, enjoy access to a wide range of amenities across four interconnected communities, including playgrounds, a rec center, pickleball, basketball courts, and moreâ€"all linked by walkable and golf cart-friendly trails. The Meadows is a true 4-season resort with a newly integrated municipal city water system. Live your best lifestyle here!

## **Amenities**

Features Deck, Fire Pit, Recreation Room/Centre, Social Rooms, Vaulted Ceiling,

Vinyl Windows