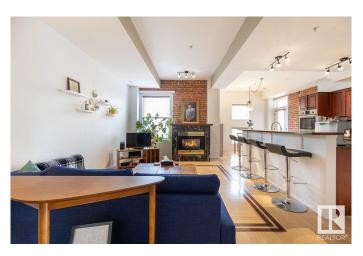

# \$319,000

2 Bedroom, 1.00 Bathroom, 1,026 sqft Condo / Townhouse on 0.00 Acres

Garneau, Edmonton, AB

Welcome to The Garneau! A Vibrant location in Historic Building on Whyte Ave! So many restaurants, coffee shops, and services at your doorstep. Short commute to University of Alberta, NAIT, MacEwan University, and River Valley. On one level. A Chef's kitchen open to living and dining areas is made for relaxed living and/or entertaining. 2 spacious bedrooms each have walk in closets and large windows to enjoy natural light. The large 4 piece bathroom and spacious utility/laundry room, along with a very large balcony to finish this perfect layout. Upgrades include: Hot Water Heater 2021 and Toilet 2022

# **Exterior**

Exterior Brick, Stucco

Exterior Features Back Lane, Schools, Shopping Nearby

Roof Tar & T

Construction Brick, Stucco

Foundation Concrete Perimeter