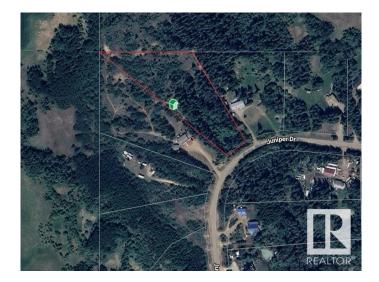

# \$129,900 - 33 57108 Range Road 220, Rural Sturgeon County

MLS® #E4431406

#### \$129,900

0 Bedroom, 0.00 Bathroom, Rural on 3.56 Acres

Juniper Hills, Rural Sturgeon County, AB

PAVED Road Access!! Take a scenic drive into the countryside and discover this hidden gemâ€"an incredible 3.56-acre parcel filled with birch and pine. No need to sell everything to make it yoursâ€"this beauty is affordably priced and full of potential! The land sits on higher ground, perfect for building your dream walk-out home in a peaceful, picturesque setting. A heavenly opportunity to put down roots and live your country dream. Don't miss it!

#### **Community Information**

| Address     | 33 57108 Range Road 220 |
|-------------|-------------------------|
| Area        | Rural Sturgeon County   |
| Subdivision | Juniper Hills           |
| City        | Rural Sturgeon County   |

## Exterior

Exterior Features Backs Onto Park/Trees, Private Setting, Sloping Lot, Treed Lot