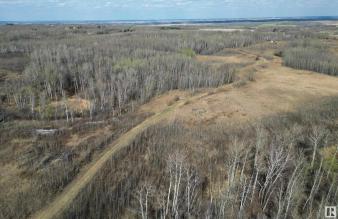

#### \$765,000

0 Bedroom, 0.00 Bathroom, Rural on 89.55 Acres

None, Rural Parkland County, AB

Nearly 90 acres if untouched nature with Country Residential zoning. Looking for maximum space and minimal restrictions? This rare offering includes RC zoning on a sprawling 89.55+/- acre lot filled with mature trees, rolling topography, and endless potential. Whether you are planning a forever home, looking to invest in rural land, or envision future possibilities, Lot 4 gives you the space and flexibility to make it happen-- all minutes from urban amenities in Spruce Grove, Stony Plain, Acheson, St. Albert, and Edmonton. Gas and power at the property line.