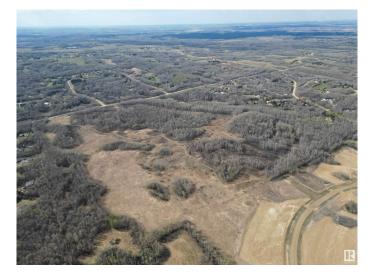

#### \$765,000

0 Bedroom, 0.00 Bathroom, Rural on 89.55 Acres

None, Rural Parkland County, AB

Nearly 90 acres if untouched nature with Country Residential zoning. Looking for maximum space and minimal restrictions? This rare offering includes RC zoning on a sprawling 89.55+/- acre lot filled with mature trees, rolling topography, and endless potential. Whether you are planning a forever home, looking to invest in rural land, or envision future possibilities, Lot 4 gives you the space and flexibility to make it happen-- all minutes from urban amenities in Spruce Grove, Stony Plain, Acheson, St. Albert, and Edmonton. Gas and power at the property line.