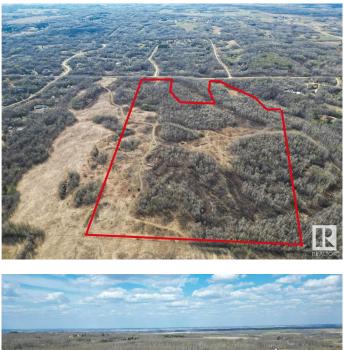

#### \$765,000

0 Bedroom, 0.00 Bathroom, Rural on 89.55 Acres

None, Rural Parkland County, AB

Nearly 90 acres if untouched nature with Country Residential zoning. Looking for maximum space and minimal restrictions? This rare offering includes RC zoning on a sprawling 89.55+/- acre lot filled with mature trees, rolling topography, and endless potential. Whether you are planning a forever home, looking to invest in rural land, or envision future possibilities, Lot 4 gives you the space and flexibility to make it happen-- all minutes from urban amenities in Spruce Grove, Stony Plain, Acheson, St. Albert, and Edmonton. Gas and power at the property line.