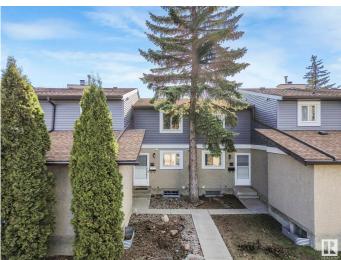

## \$224,500 - 89 7604 29 Avenue, Edmonton

MLS® #E4431533

## \$224,500

3 Bedroom, 1.50 Bathroom, 1,235 sqft Condo / Townhouse on 0.00 Acres

Kameyosek, Edmonton, AB

## "UPGRADED FULLY FINISHED

TOWNHOUSE" will not disappoint, located in the heart of Millwoods close to all amenities including schools, transportation, shopping, hospital, golf course and close to the Anthony Henday and the Whitemud for easy access to anywhere in town. Some of the upgrades include vinyl windows, furnace, hot water tank, flooring and much more. This 1235 sq/ft 3 bedroom, 2 bathroom with finished basement also boasts a newer stone fireplace feature wall in the main floor living room. Upstairs has 3 bedrooms including a large primary bedroom and a 5pce bath with two sinks and a jacuzzi tub. Don't miss this one.