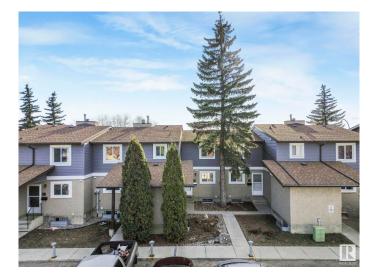

## \$224,500 - 89 7604 29 Avenue, Edmonton

MLS® #E4431533

## \$224,500

3 Bedroom, 1.50 Bathroom, 1,235 sqft Condo / Townhouse on 0.00 Acres

Kameyosek, Edmonton, AB

## "UPGRADED FULLY FINISHED

TOWNHOUSE" will not disappoint, located in the heart of Millwoods close to all amenities including schools, transportation, shopping, hospital, golf course and close to the Anthony Henday and the Whitemud for easy access to anywhere in town. Some of the upgrades include vinyl windows, furnace, hot water tank, flooring and much more. This 1235 sq/ft 3 bedroom, 2 bathroom with finished basement also boasts a newer stone fireplace feature wall in the main floor living room. Upstairs has 3 bedrooms including a large primary bedroom and a 5pce bath with two sinks and a jacuzzi tub. Don't miss this one.