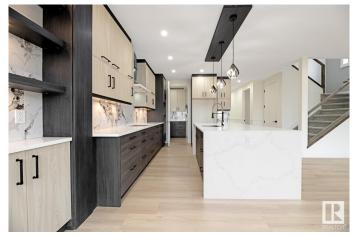

#### \$779,000

7 Bedroom, 6.50 Bathroom, 2,638 sqft Rural on 0.12 Acres

Churchill Meadow, Rural Leduc County, AB

2638 SQ.FT, a perfect blend of Style, Space, and Functionality! REGULAR 28 POCKET LOT, 5 BEDROOMS, 4.5 BATH, (including 4 EN-SUITES), TWO SEPARATE LIVING AREAS + BONUS ROOM, OPEN TO ABOVE DESIGN, MAIN FLOOR BEDROOM WITH FULL BATH, SPICE KITCHEN, DECK WITH GLASS RAILING, FINISHED & PAINTED GARAGE, ELECTRIC FIREPLACE, LED LIGHTING & MODERN KITCHEN, ALL FLOORS 9-FT CEILING, AND LOT MORE!! -Includes 2 BED + DEN + 2 FULL BATH LEGAL BASEMENT SUITE WITH SEPARATE ENTRANCE! - Facing luxury estate homes, adding prestige & value to the location. Close to airport, schools, shopping & recreation.

#### **Amenities**

Features Ceiling 9 ft., Deck, Guest Suite, See Remarks, Natural Gas BBQ

Hookup, Natural Gas Stove Hookup, 9 ft. Basement Ceiling

#### Interior

Interior Features ensuite bathroom

Heating Forced Air-2, Natural Gas

Fireplace Yes

Stories 2

Has Suite Yes

Has Basement Yes

Basement See Remarks, Finished

#### **Exterior**

Exterior Wood

Exterior Features Airport Nearby, Playground Nearby, See Remarks

Construction Wood

Foundation Concrete Perimeter