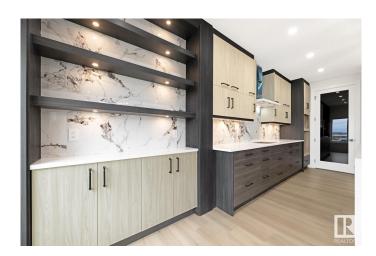

#### \$779,000

7 Bedroom, 6.50 Bathroom, 2,638 sqft Rural on 0.12 Acres

Churchill Meadow, Rural Leduc County, AB

2638 SQ.FT, a perfect blend of Style, Space, and Functionality! REGULAR 28 POCKET LOT, 5 BEDROOMS, 4.5 BATH, (including 4 EN-SUITES), TWO SEPARATE LIVING AREAS + BONUS ROOM, OPEN TO ABOVE DESIGN, MAIN FLOOR BEDROOM WITH FULL BATH, SPICE KITCHEN, DECK WITH GLASS RAILING, FINISHED & PAINTED GARAGE, ELECTRIC FIREPLACE, LED LIGHTING & MODERN KITCHEN, ALL FLOORS 9-FT CEILING, AND LOT MORE!! -Includes 2 BED + DEN + 2 FULL BATH LEGAL BASEMENT SUITE WITH SEPARATE ENTRANCE! - Facing luxury estate homes, adding prestige & value to the location. Close to airport, schools, shopping & recreation.

#### **Amenities**

Features Ceiling 9 ft., Deck, Guest Suite, See Remarks, Natural Gas BBQ

Hookup, Natural Gas Stove Hookup, 9 ft. Basement Ceiling

#### Interior

Interior Features ensuite bathroom

Heating Forced Air-2, Natural Gas

Fireplace Yes

Stories 2

Has Suite Yes

Has Basement Yes

Basement See Remarks, Finished

#### **Exterior**

Exterior Wood

Exterior Features Airport Nearby, Playground Nearby, See Remarks

Construction Wood

Foundation Concrete Perimeter