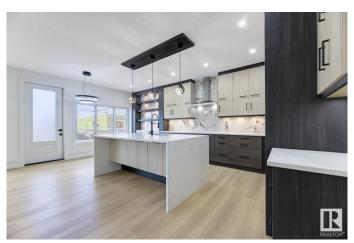

#### \$779,000

7 Bedroom, 6.50 Bathroom, 2,638 sqft Rural on 0.12 Acres

Churchill Meadow, Rural Leduc County, AB

2638 SQ.FT, a perfect blend of Style, Space, and Functionality! REGULAR 28 POCKET LOT, 5 BEDROOMS, 4.5 BATH, (including 4 EN-SUITES), TWO SEPARATE LIVING AREAS + BONUS ROOM, OPEN TO ABOVE DESIGN, MAIN FLOOR BEDROOM WITH FULL BATH, SPICE KITCHEN, DECK WITH GLASS RAILING, FINISHED & PAINTED GARAGE, ELECTRIC FIREPLACE, LED LIGHTING & MODERN KITCHEN, ALL FLOORS 9-FT CEILING, AND LOT MORE!! -Includes 2 BED + DEN + 2 FULL BATH LEGAL BASEMENT SUITE WITH SEPARATE ENTRANCE! - Facing luxury estate homes, adding prestige & value to the location. Close to airport, schools, shopping & recreation.

#### **Amenities**

Features Ceiling 9 ft., Deck, Guest Suite, See Remarks, Natural Gas BBQ

Hookup, Natural Gas Stove Hookup, 9 ft. Basement Ceiling

#### Interior

Interior Features ensuite bathroom

Heating Forced Air-2, Natural Gas

Fireplace Yes

Stories 2

Has Suite Yes

Has Basement Yes

Basement See Remarks, Finished

#### **Exterior**

Exterior Wood

Exterior Features Airport Nearby, Playground Nearby, See Remarks

Construction Wood

Foundation Concrete Perimeter