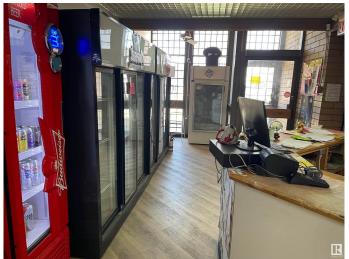

### \$236,800

0 Bedroom, 0.00 Bathroom, Business on 0.00 Acres

None, Spruce Grove, AB

The 1750 sqft LIQUOR store located to high exposure spot in SPRUCE GROVE. This one established long time under same owner, and lots of repeat clientele. High sales number and just has newer reno completed. Lots of parking and great opportunity.