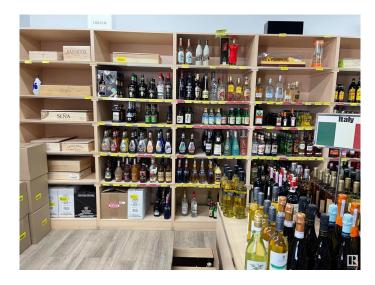

### \$236,800

0 Bedroom, 0.00 Bathroom, Business on 0.00 Acres

None, Spruce Grove, AB

The 1750 sqft LIQUOR store located to high exposure spot in SPRUCE GROVE. This one established long time under same owner, and lots of repeat clientele. High sales number and just has newer reno completed. Lots of parking and great opportunity.