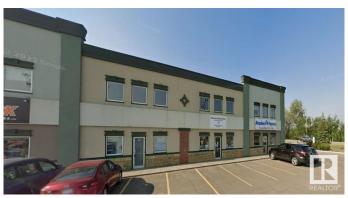

## \$479,900

0 Bedroom, 0.00 Bathroom, Industrial on 0.00 Acres

Spruce Grove Industrial, Spruce Grove, AB

Well Designed 2051 sq.ft Condo Bay; with 19' Ceiling Height (allowing mezzanine if required); finished front retail space, Office & Washroom. Rear Warehouse Bay offers floor drain, 12 x 10 overhead door & man door for access. General Industrial Zoning providing a variety of flexible business's within the complex. Located at the south east corner of Golden Spike Road and Saskatchewan Avenue in Spruce Grove, allows for easy commutes to Edmonton, Parkland County, Stony Plain Acheson, Nisku & Leduc. Zoned M1. Nait's Spruce Grove Campus for Crane & Hoisting Programs nearby. Condo fees \$660 per month Phase 3 Power; Over head Gas Furnace; LED lighting; and HVAC.