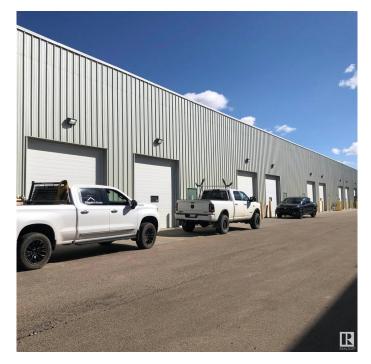

## \$479,900

0 Bedroom, 0.00 Bathroom, Industrial on 0.00 Acres

Spruce Grove Industrial, Spruce Grove, AB

Well Designed 2051 sq.ft Condo Bay; with 19' Ceiling Height (allowing mezzanine if required); finished front retail space, Office & Washroom. Rear Warehouse Bay offers floor drain, 12 x 10 overhead door & man door for access. General Industrial Zoning providing a variety of flexible business's within the complex. Located at the south east corner of Golden Spike Road and Saskatchewan Avenue in Spruce Grove, allows for easy commutes to Edmonton, Parkland County, Stony Plain Acheson, Nisku & Leduc. Zoned M1. Nait's Spruce Grove Campus for Crane & Hoisting Programs nearby. Condo fees \$660 per month Phase 3 Power; Over head Gas Furnace; LED lighting; and HVAC.