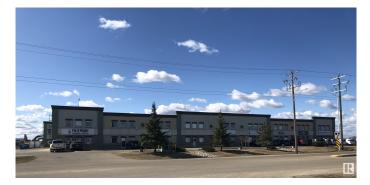

## \$479,900

0 Bedroom, 0.00 Bathroom, Industrial on 0.00 Acres

Spruce Grove Industrial, Spruce Grove, AB

Well Designed 2051 sq.ft Condo Bay; with 19' Ceiling Height (allowing mezzanine if required); finished front retail space, Office & Washroom. Rear Warehouse Bay offers floor drain, 12 x 10 overhead door & man door for access. General Industrial Zoning providing a variety of flexible business's within the complex. Located at the south east corner of Golden Spike Road and Saskatchewan Avenue in Spruce Grove, allows for easy commutes to Edmonton, Parkland County, Stony Plain Acheson, Nisku & Leduc. Zoned M1. Nait's Spruce Grove Campus for Crane & Hoisting Programs nearby. Condo fees \$660 per month Phase 3 Power; Over head Gas Furnace; LED lighting; and HVAC.