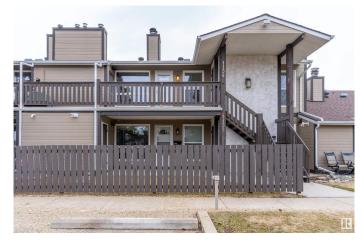

#### \$199,900

2 Bedroom, 1.00 Bathroom, 957 sqft Condo / Townhouse on 0.00 Acres

Skyrattler, Edmonton, AB

FRESHLY PAINTED and ALL NEW FLOORING in Living/Dining/Kitchen/Pantry and Bedrooms. Welcome to Hunters Run on Saddleback Road, 2 bed 1 bath unit is ideal for ANY first time home buyer or a savvy investor. The unit is beautifully located close to a playground, and is on a bus route offering direct connectivity to Century Park. Amenities and shopping are close by. Access to Anthony Henday and QE2 is a breeze. A well managed and a very quiet complex is a bonus. The unit has had numerous upgrades in the last 2 years including granite countertops, newer Hot Water Tank, new flooring, fresh paint and new LED lights. The corner pantry offers lots of space, and there's a separate storage unit on the same floor.

#### **Exterior**

Exterior Wood, Stucco

Exterior Features Airport Nearby, Playground Nearby, Public Transportation, Shopping

Nearby

Roof Asphalt Shingles
Construction Wood, Stucco

Foundation Concrete Perimeter