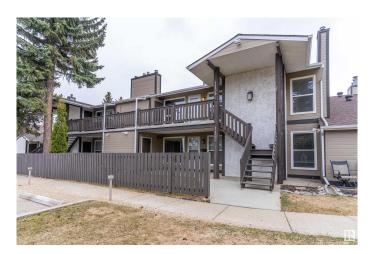

#### \$199,900

2 Bedroom, 1.00 Bathroom, 957 sqft Condo / Townhouse on 0.00 Acres

Skyrattler, Edmonton, AB

FRESHLY PAINTED and ALL NEW FLOORING in Living/Dining/Kitchen/Pantry and Bedrooms. Welcome to Hunters Run on Saddleback Road, 2 bed 1 bath unit is ideal for ANY first time home buyer or a savvy investor. The unit is beautifully located close to a playground, and is on a bus route offering direct connectivity to Century Park. Amenities and shopping are close by. Access to Anthony Henday and QE2 is a breeze. A well managed and a very quiet complex is a bonus. The unit has had numerous upgrades in the last 2 years including granite countertops, newer Hot Water Tank, new flooring, fresh paint and new LED lights. The corner pantry offers lots of space, and there's a separate storage unit on the same floor.

#### **Exterior**

Exterior Wood, Stucco

Exterior Features Airport Nearby, Playground Nearby, Public Transportation, Shopping

Nearby

Roof Asphalt Shingles
Construction Wood, Stucco

Foundation Concrete Perimeter