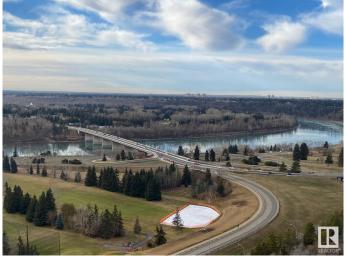

### \$280,000

2 Bedroom, 1.50 Bathroom, 1,127 sqft Condo / Townhouse on 0.00 Acres

WîhkwÃantôwin, Edmonton, AB

Beautiful panoramic view of the River Valley and Victoria golf course. This large concrete and steel 2 bedroom condo offers 2 bathrooms newer kitchen cabinets and appliances, newer hardwood flooring throughout living & hallway + carpet in bedrooms, newer tile and fixtures in bathrooms, plenty of closet space and one large balcony running the length of the unit. Condo fees include power, heat, water, use of laundry, Titled underground heated parking, exercise room, sauna, lounge and library. Close to all amenities of downtown and public transportation.

## **Exterior**

Exterior Concrete, Stucco

Exterior Features Golf Nearby, Park/Reserve, Public Transportation, River Valley View,

River View, Shopping Nearby, View City

Roof Tar & amp; Gravel Construction Concrete, Stucco