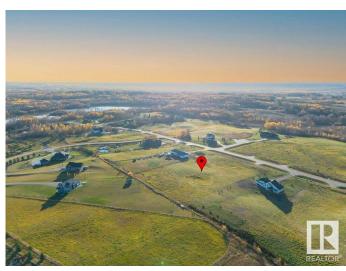

## \$279,900

0 Bedroom, 0.00 Bathroom, Rural on 3.66 Acres

Muir Lake Heights, Rural Parkland County, AB

Endless opportunities awaits you on the largest lot that provides the best value in Muir Lake Heights! Build your custom dream home here! Discover the perfect canvas for your dream home on this stunning 3.66-acre lot in the highly sought-after Cornerstone Estates, just moments away from the serene Muir Lake. This expansive property offers the ideal blend of a blank canvas and community, with plenty of space to create your own oasis. Imagine waking up to the sounds of nature, enjoying peaceful walks around the nearby lake, and having ample room for outdoor activities. Whether you envision a cozy retreat or a grand estate, this lot provides the freedom to bring your vision to life. With less than a 15 min drive to Spruce Grove and Stony Plain, get the best of both worlds - enjoy the quiet rural life with city amenities nearby. Build plans for a gorgeous 1800+ sqft bungalow are available!