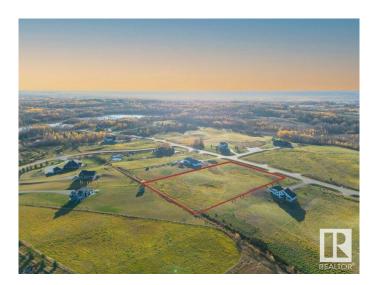

## \$279,900

0 Bedroom, 0.00 Bathroom, Rural on 3.66 Acres

Muir Lake Heights, Rural Parkland County, AB

Endless opportunities awaits you on the largest lot that provides the best value in Muir Lake Heights! Build your custom dream home here! Discover the perfect canvas for your dream home on this stunning 3.66-acre lot in the highly sought-after Cornerstone Estates, just moments away from the serene Muir Lake. This expansive property offers the ideal blend of a blank canvas and community, with plenty of space to create your own oasis. Imagine waking up to the sounds of nature, enjoying peaceful walks around the nearby lake, and having ample room for outdoor activities. Whether you envision a cozy retreat or a grand estate, this lot provides the freedom to bring your vision to life. With less than a 15 min drive to Spruce Grove and Stony Plain, get the best of both worlds - enjoy the quiet rural life with city amenities nearby. Build plans for a gorgeous 1800+ sqft bungalow are available!