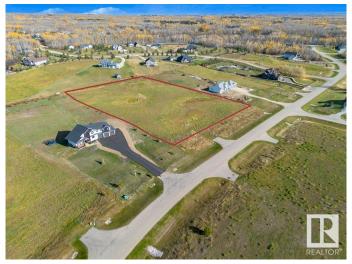

## \$279,900

0 Bedroom, 0.00 Bathroom, Rural on 3.66 Acres

Muir Lake Heights, Rural Parkland County, AB

Endless opportunities awaits you on the largest lot that provides the best value in Muir Lake Heights! Build your custom dream home here! Discover the perfect canvas for your dream home on this stunning 3.66-acre lot in the highly sought-after Cornerstone Estates, just moments away from the serene Muir Lake. This expansive property offers the ideal blend of a blank canvas and community, with plenty of space to create your own oasis. Imagine waking up to the sounds of nature, enjoying peaceful walks around the nearby lake, and having ample room for outdoor activities. Whether you envision a cozy retreat or a grand estate, this lot provides the freedom to bring your vision to life. With less than a 15 min drive to Spruce Grove and Stony Plain, get the best of both worlds - enjoy the quiet rural life with city amenities nearby. Build plans for a gorgeous 1800+ sqft bungalow are available!