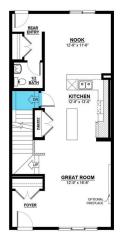

### \$517,900

3 Bedroom, 2.50 Bathroom, 1,707 sqft Single Family on 0.00 Acres

The Orchards At Ellerslie, Edmonton, AB

Welcome to your dream home in The Orchards at Ellerslie, a vibrant and picturesque community in South Edmonton! This stunning new build "Tiguan" Model built by Daytona Homes offers 3 spacious bedrooms, 2.5 bathrooms, and a separate side entrance, making it perfect for growing families or future legal suite. Nestled in a naturally beautiful area, The Orchards is defined by its fruit trees, colorful blossoms, and oversized green spaces. Residents enjoy exclusive access to a private club with a recreation center, spray park, and picnic area, making it a haven for family fun. Tree-lined walkways and parks offer the perfect backdrop for outdoor activities, while the rich architectural details and affordable pricing make this one of south Edmonton's most sought-after communities. Don't miss out on this perfect blend of style, space, and location!

#### Interior

Interior Features ensuite bathroom

Appliances Hood Fan

Heating Forced Air-1, Natural Gas

Stories 2

Has Basement Yes

Basement Full, Unfinished