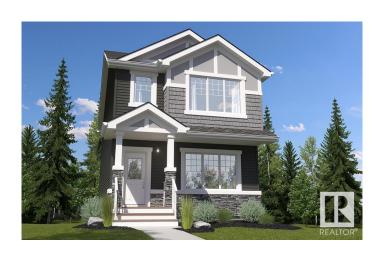

### \$517,900

3 Bedroom, 2.50 Bathroom, 1,707 sqft Single Family on 0.00 Acres

The Orchards At Ellerslie, Edmonton, AB

Welcome to your dream home in The Orchards at Ellerslie, a vibrant and picturesque community in South Edmonton! This stunning new build "Tiguan" Model built by Daytona Homes offers 3 spacious bedrooms, 2.5 bathrooms, and a separate side entrance, making it perfect for growing families or future legal suite. Nestled in a naturally beautiful area, The Orchards is defined by its fruit trees, colorful blossoms, and oversized green spaces. Residents enjoy exclusive access to a private club with a recreation center, spray park, and picnic area, making it a haven for family fun. Tree-lined walkways and parks offer the perfect backdrop for outdoor activities, while the rich architectural details and affordable pricing make this one of south Edmonton's most sought-after communities. Don't miss out on this perfect blend of style, space, and location!

# **Exterior**

Exterior Wood, Vinyl
Exterior Features See Remarks

Roof Asphalt Shingles

Construction Wood, Vinyl

Foundation Concrete Perimeter