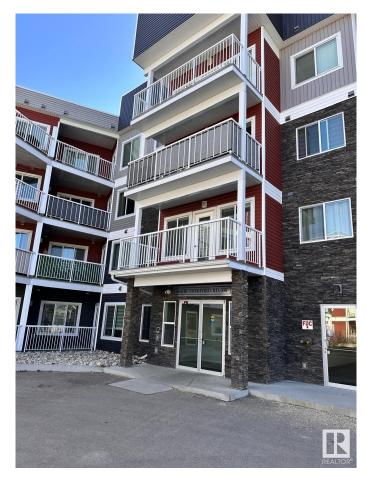

# \$254,900

2 Bedroom, 2.00 Bathroom, 903 sqft Condo / Townhouse on 0.00 Acres

Rutherford (Edmonton), Edmonton, AB

This is Stunning 2 bed room and 2 full bathroom condo with a spacious living room in the main level. Open concept kitchen with large Island with White quartz countertops, Built-in-Stainless steel appliances and In suite laundry, Primary suite is spectacular with full ensuite and extra large closet. Beautiful balcony space for summer, underground heated parking, this home is loaded with convenience, Walkable distance school, Shopping Centre, Airport, Highway.

#### **Amenities**

Amenities Front Porch, Parking-Visitor, Patio

Parking Spaces 1

Parking Underground

#### **Exterior**

Exterior Wood, Stone, Vinyl

Exterior Features Airport Nearby, Landscaped, Playground Nearby, Public Transportation,

Schools, See Remarks

Roof Asphalt Shingles

Construction Wood, Stone, Vinyl