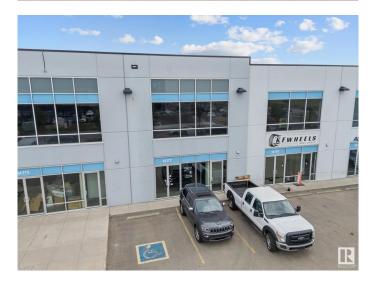

# \$676,000 - 14177 162 Avenue, Edmonton

MLS® #E4432086

## \$676,000

0 Bedroom, 0.00 Bathroom, Industrial on 0.00 Acres

Rampart Industrial, Edmonton, AB

This prime commercial space offers an exceptional opportunity in a highly accessible location with quick and convenient access to St. Albert Trail, Anthony Henday Drive, and Yellowhead Trail. Spanning over 3,200 square feet across two levels, the unit is currently in shell condition and features a washroom rough-in, HVAC system, and radiant heat. A separate entrance to the second floor allows for flexible use, including the potential for multi-tenant occupancy or distinct operational areas. The property is equipped with multiple voltage 3-phase power, accommodating a variety of business needs. Zoned BE (Business Employment Zone), this space supports a wide range of permitted uses such as indoor storage, retail stores, fitness facilities, indoor playgrounds, warehouses, laboratories, and professional offices. Available for sale or lease, this versatile space is ready to be customized to suit your business vision. Seller FINANCING available.

# **Community Information**

Address 14177 162 Avenue

Area Edmonton

Subdivision Rampart Industrial

City Edmonton
County ALBERTA

Province AB

Postal Code T6V 0M7