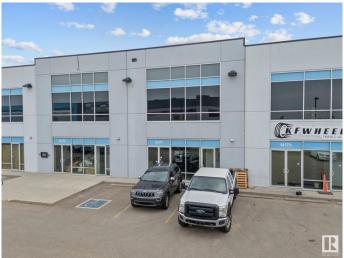

# \$676,000 - 14177 162 Avenue, Edmonton

MLS® #E4432086

## \$676,000

0 Bedroom, 0.00 Bathroom, Industrial on 0.00 Acres

Rampart Industrial, Edmonton, AB

This prime commercial space offers an exceptional opportunity in a highly accessible location with quick and convenient access to St. Albert Trail, Anthony Henday Drive, and Yellowhead Trail. Spanning over 3,200 square feet across two levels, the unit is currently in shell condition and features a washroom rough-in, HVAC system, and radiant heat. A separate entrance to the second floor allows for flexible use, including the potential for multi-tenant occupancy or distinct operational areas. The property is equipped with multiple voltage 3-phase power, accommodating a variety of business needs. Zoned BE (Business Employment Zone), this space supports a wide range of permitted uses such as indoor storage, retail stores, fitness facilities, indoor playgrounds, warehouses, laboratories, and professional offices. Available for sale or lease, this versatile space is ready to be customized to suit your business vision. Seller FINANCING available.

# **Community Information**

Address 14177 162 Avenue

Area Edmonton

Subdivision Rampart Industrial

City Edmonton
County ALBERTA

Province AB

Postal Code T6V 0M7