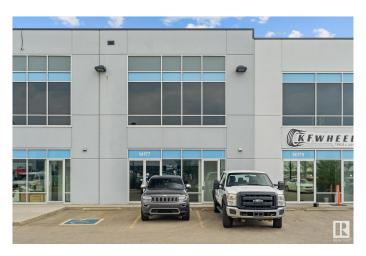

# \$676,000 - 14177 162 Avenue, Edmonton

MLS® #E4432086

## \$676,000

0 Bedroom, 0.00 Bathroom, Industrial on 0.00 Acres

Rampart Industrial, Edmonton, AB

This prime commercial space offers an exceptional opportunity in a highly accessible location with quick and convenient access to St. Albert Trail, Anthony Henday Drive, and Yellowhead Trail. Spanning over 3,200 square feet across two levels, the unit is currently in shell condition and features a washroom rough-in, HVAC system, and radiant heat. A separate entrance to the second floor allows for flexible use, including the potential for multi-tenant occupancy or distinct operational areas. The property is equipped with multiple voltage 3-phase power, accommodating a variety of business needs. Zoned BE (Business Employment Zone), this space supports a wide range of permitted uses such as indoor storage, retail stores, fitness facilities, indoor playgrounds, warehouses, laboratories, and professional offices. Available for sale or lease, this versatile space is ready to be customized to suit your business vision. Seller FINANCING available.

# **Community Information**

Address 14177 162 Avenue

Area Edmonton

Subdivision Rampart Industrial

City Edmonton
County ALBERTA

Province AB

Postal Code T6V 0M7