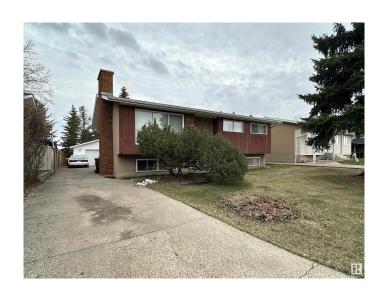

#### \$399,900

3 Bedroom, 2.50 Bathroom, 1,199 sqft Single Family on 0.00 Acres

Richfield, Edmonton, AB

This property could be a great purchase for the right buyer. Although it requires updating, as it is mostly in original condition, yet is located on large, 7,148 sq.ft (664.06 sq.m.) lot backing walking path with steps to Bhullar Park. Fantastic, double detached, oversized (23.3' by 23.3' interior) garage was built with permit in 2002. Main floor offers living room with wood burning fire place, kitchen, 3 bedrooms and 1 and a half baths. Basement is fully developed and has large windows. Located close to schools, transportation and good proximity to Whitemud Drive and Anthony Henday highway. Property is being sold in "as-is" condition. Make a move and build some sweat equity!