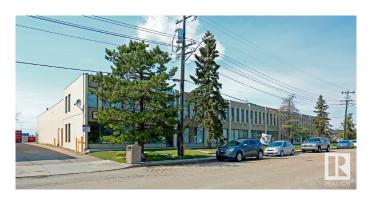

# \$0 - 4614 101 Street, Edmonton

MLS® #E4432174

#### \$0

0 Bedroom, 0.00 Bathroom, Industrial on 0.00 Acres

Papaschase Industrial, Edmonton, AB

4610/12/14 – 101 Street offers up to 10,731 sq.ft.± of office/warehouse space with flexible bay sizes starting at 3,577 sq.ft.±. The property includes a secured 7,200 sq.ft.± yard, three  $12\hat{a}$ €<sup>TM</sup> x 14 $\hat{a}$ €<sup>TM</sup> grade-level doors, sump drainage, and fibre optics availability. Zoned IM (Medium Industrial), with  $15\hat{a}$ €<sup>TM</sup> ceiling height and radiant heat in the warehouse. The site is located near major routes including Whitemud Drive, Calgary Trail, Gateway Boulevard, and Anthony Henday Drive.