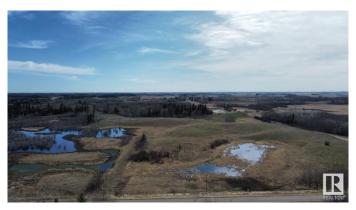

### \$199,900

0 Bedroom, 0.00 Bathroom, Rural on 80.50 Acres

None, Rural Strathcona County, AB

"HUNTERS ALERT" Amazing piece of land great for the outdoorsman who likes hunting. Many great treed and open areas, rolling land with wetland throughout. Located just minutes from Fort Saskatchewan. Ideal for recreational use or grazing pasture land too. Conveniently close to Fort Saskatchewan, Sherwood Park, Edmonton, and Redwater. A solid short- or long-term holding property with multiple potential uses. Please note that you cannot build a permanent house on this land because of the zoning.

# **Exterior**

Exterior Features Fenced, Golf Nearby, Private Setting, Rolling Land, Schools, Shopping

Nearby, Treed Lot