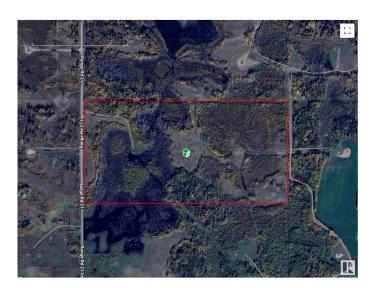

### \$199,900

0 Bedroom, 0.00 Bathroom, Rural on 80.50 Acres

None, Rural Strathcona County, AB

"HUNTERS ALERT" Amazing piece of land great for the outdoorsman who likes hunting. Many great treed and open areas, rolling land with wetland throughout. Located just minutes from Fort Saskatchewan. Ideal for recreational use or grazing pasture land too. Conveniently close to Fort Saskatchewan, Sherwood Park, Edmonton, and Redwater. A solid short- or long-term holding property with multiple potential uses. Please note that you cannot build a permanent house on this land because of the zoning.

# **Exterior**

Exterior Features Fenced, Golf Nearby, Private Setting, Rolling Land, Schools, Shopping

Nearby, Treed Lot