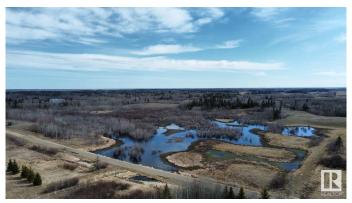

### \$199,900

0 Bedroom, 0.00 Bathroom, Rural on 80.50 Acres

None, Rural Strathcona County, AB

"HUNTERS ALERT" Amazing piece of land great for the outdoorsman who likes hunting. Many great treed and open areas, rolling land with wetland throughout. Located just minutes from Fort Saskatchewan. Ideal for recreational use or grazing pasture land too. Conveniently close to Fort Saskatchewan, Sherwood Park, Edmonton, and Redwater. A solid short- or long-term holding property with multiple potential uses. Please note that you cannot build a permanent house on this land because of the zoning.

# **Exterior**

Exterior Features Fenced, Golf Nearby, Private Setting, Rolling Land, Schools, Shopping

Nearby, Treed Lot