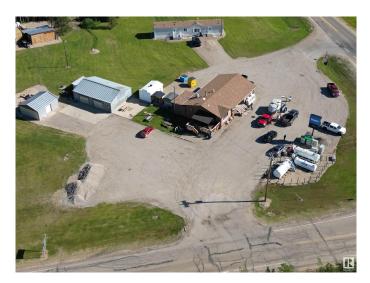

#### \$1,500,000

0 Bedroom, 0.00 Bathroom, Business with Property on 0.00 Acres

None, Rural Leduc County, AB

BUSINESS WITH PROPERTY AND LIVING ACCOMODATION. Located minutes from one of the busiest lakes in the Edmonton area. The property features a convenience store, gas station (only one in the area) grocery store, and restaurant with liquor license. All housed in a Lindal Cedar Wood building. For owners/operators there is a Winalta Mobile home on the property with three bedrooms, 2 baths. There are numerous outbuildings on the property for storage for expansion. The owners have established a loyal clientele with continual traffic year round. It has become a hub for the people in the area for meeting for coffee, a meal, or picking up their favorite pizza. Financials are available to qualified buyers. The property has expansion possibilities. DO NOT APPROACH STAFF OR GO DIRECT.

## **Community Information**

| Address     | 47404 Hwy 778      |
|-------------|--------------------|
| Area        | Rural Leduc County |
| Subdivision | None               |
| City        | Rural Leduc County |
| County      | ALBERTA            |
| Province    | AB                 |
| Postal Code | T0C 2P0            |