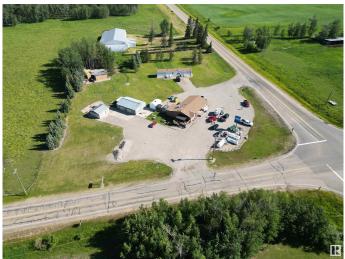

#### \$1,500,000

0 Bedroom, 0.00 Bathroom, Business with Property on 0.00 Acres

None, Rural Leduc County, AB

BUSINESS WITH PROPERTY AND LIVING ACCOMODATION. Located minutes from one of the busiest lakes in the Edmonton area. The property features a convenience store, gas station (only one in the area) grocery store, and restaurant with liquor license. All housed in a Lindal Cedar Wood building. For owners/operators there is a Winalta Mobile home on the property with three bedrooms, 2 baths. There are numerous outbuildings on the property for storage for expansion. The owners have established a loyal clientele with continual traffic year round. It has become a hub for the people in the area for meeting for coffee, a meal, or picking up their favorite pizza. Financials are available to qualified buyers. The property has expansion possibilities. DO NOT APPROACH STAFF OR GO DIRECT.

## **Community Information**

| Address     | 47404 Hwy 778      |
|-------------|--------------------|
| Area        | Rural Leduc County |
| Subdivision | None               |
| City        | Rural Leduc County |
| County      | ALBERTA            |
| Province    | AB                 |
| Postal Code | T0C 2P0            |