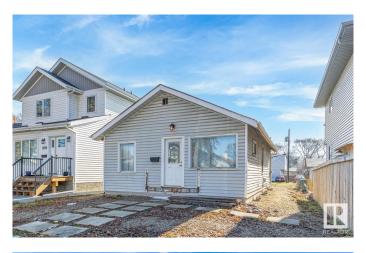

#### \$225,000

2 Bedroom, 1.00 Bathroom, 779 sqft Single Family on 0.00 Acres

Calder, Edmonton, AB

Seller financing available! Looking for a project? This home has the bare bones to start your renovation project for a flip, rent out or live in. Seller has stripped down most of the interior to leave a blank slate for your finishing. Home also has a full basement to develop with separate entrance for future suite potential. Thousands of dollars have been put in to the property including a complete regrade of the lot for proper slope around the home. Weeping tile along 3 sides of the home and membrane around the some of the exterior foundation has also been installed. Window wells, wiring, new subloor etc. The lot is extra deep (32x142) perfect for an infill and investment opportunity. New home? Want a detached rear garage with garage suite? Lots of future potential. There are numerous infills on the street, close to schools, off leash dog park, transportation and all amenities.

Built in 1923

#### **Essential Information**

| MLS® #         | E4432305  |
|----------------|-----------|
| Price          | \$225,000 |
| Bedrooms       | 2         |
| Bathrooms      | 1.00      |
| Full Baths     | 1         |
| Square Footage | 779       |

## Exterior

| Exterior          | Wood, Vinyl                                                             |
|-------------------|-------------------------------------------------------------------------|
| Exterior Features | Back Lane, Flat Site, Playground Nearby, Public Transportation, Schools |
| Roof              | Asphalt Shingles                                                        |
| Construction      | Wood, Vinyl                                                             |
| Foundation        | Concrete Perimeter                                                      |