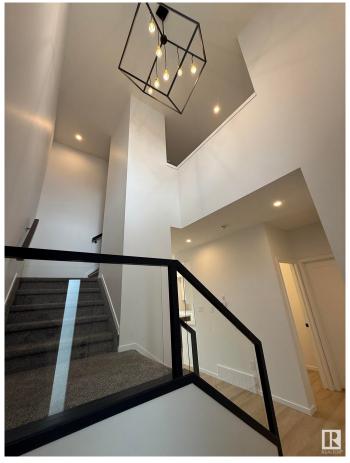

Open-to-below front entrance, double attached garage, 3 bedrooms, large bonus room and 2 and a half baths. Backing on a walking trail and park. Upgraded lighting package and electric fireplace with large mantel feature. Don't like clutter? This home comes with a large pantry, spacious bootroom, linen closet, broom closet, generous bedroom closets and a huge walk-in for the primary bedroom. Modern, crisp and clean. Welcome Home!

#### **Amenities**

Amenities Carbon Monoxide Detectors, Ceiling 9 ft., Exterior Walls- 2"x6"

Parking Double Garage Attached