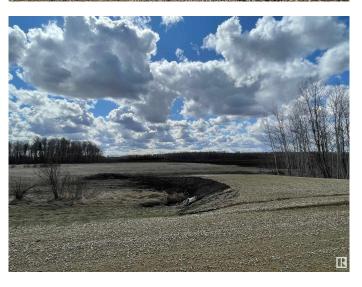

#### \$139,900

0 Bedroom, 0.00 Bathroom, Rural on 10.01 Acres

None, Rural Parkland County, AB

Have you been dreaming of building your dream home? Look no further! This parcel is 10 Acres and has a well on the property. The land is mostly flat with a lot of mature trees. This property is close to Seba Beach, just a short 10 minute Drive. Close access to Secondary Hwy and Hwy 16.

### Exterior

Exterior Features Treed Lot, See Remarks, Partially Fenced