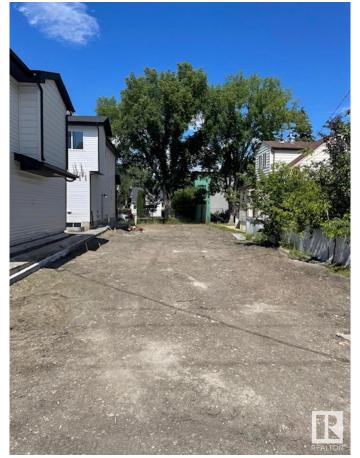

## \$305,000

0 Bedroom, 0.00 Bathroom, Single Family on 0.00 Acres

Allendale, Edmonton, AB

Discover the canvas for your dream home in the heart of Allendale! This prime, vacant lot offers a rare opportunity to craft your vision amidst a thriving, established community. This blank slate invites architectural innovation and personalization, boasting proximity to schools, parks, and local amenities. Nestled in a sought-after neighborhood, embrace the tranquility of suburban living while relishing the convenience of urban access. Seize the chance to shape your ideal lifestyle in this coveted locale, where every architectural aspiration can become a reality. Fully serviced: NEW 25mm Water Service, and a NEW 150mm Sanitary Service. There is a power pole directly behind the lot across the alley so no worries about needing to add a power pole or additional cost for a new overhead power service. The RDP is attached. This is from before the new bylaw came into effect, so it is showing requirements that are now more relaxed (IE. front set back).