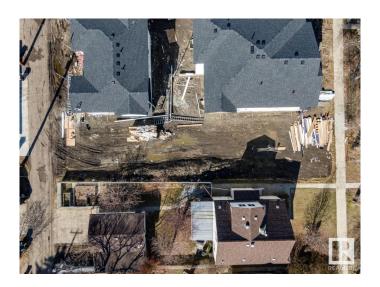

## \$305,000

0 Bedroom, 0.00 Bathroom, Single Family on 0.00 Acres

Allendale, Edmonton, AB

Discover the canvas for your dream home in the heart of Allendale! This prime, vacant lot offers a rare opportunity to craft your vision amidst a thriving, established community. This blank slate invites architectural innovation and personalization, boasting proximity to schools, parks, and local amenities. Nestled in a sought-after neighborhood, embrace the tranquility of suburban living while relishing the convenience of urban access. Seize the chance to shape your ideal lifestyle in this coveted locale, where every architectural aspiration can become a reality. Fully serviced: NEW 25mm Water Service, and a NEW 150mm Sanitary Service. There is a power pole directly behind the lot across the alley so no worries about needing to add a power pole or additional cost for a new overhead power service. The RDP is attached. This is from before the new bylaw came into effect, so it is showing requirements that are now more relaxed (IE. front set back).